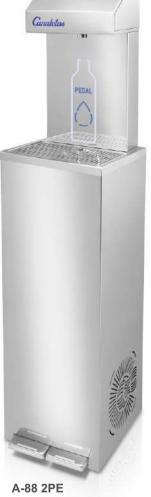

# Hands-free drinking fountains

Hygienic solution for filling bottles.

Superior quality, made entirely from stainless steel, including the internal chassis.

The integrated dispensing area offers a robust, elegant and practical solution to fill different type of bottles. With sensor or pedal.

High cooling capacity to fill bottles and eliminate the use of plastic cups. Flat top plate enables bottles to stand properly. Fully integrated faucet in the dispensing area. Hidden water jet for optimal hygienic protection. Large and robust stainless steel pedal/s. Sensor for bottle detection and illumination. Vandal resistant allen screws. For safety reasons the top plate can not be removed. Water outlet quantity is time limited for safety. Easily regulated cold water temperature (thermostat).

Sensor: cold water Sensor: room temperature water

Pedal: cold water

Pedal: cold water Pedal: room temperature water Both pedals simultaneously: mixed water

Hygienic faucet design

Faucet hidden inside. Water jet separated from faucet walls. Difficult to reach with fingers.