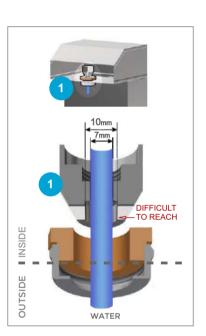

Sensor: cold water Sensor: room temperature water

Pedal: cold water

Pedal: cold water Pedal: room temperature water Both pedals simultaneously: mixed water

Hygienic faucet design

Faucet hidden inside. Water jet separated from faucet walls. Difficult to reach with fingers.