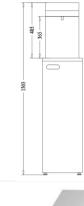

# Technical data

| Technical data                                                                   |                  |
|----------------------------------------------------------------------------------|------------------|
| Cooling Power (W)                                                                | 600              |
| Power consumption (W)                                                            | 230              |
| Voltage 230V 50Hz single-phase (A) (Consult other options)                       | 1.1              |
| Cooling capacity (Room temp.: 30°C, Input temp.: 27°C, Output temp.: 17°C) (I/h) | 50               |
| Water output speed (I/h)                                                         | 360              |
| Cold water output temperature (Regulated by thermostat) (°C)                     | 4-11             |
| Water tank capacity (I) (Opcional: Stainless steel coil. Direct chill)           | 7.5              |
| Refrigerant gas (CFC-free)                                                       | R290             |
| Dimensions (mm). Height x Width x Depth.                                         | 1503 x 350 x 350 |
| Net weight (kg)                                                                  | 37               |