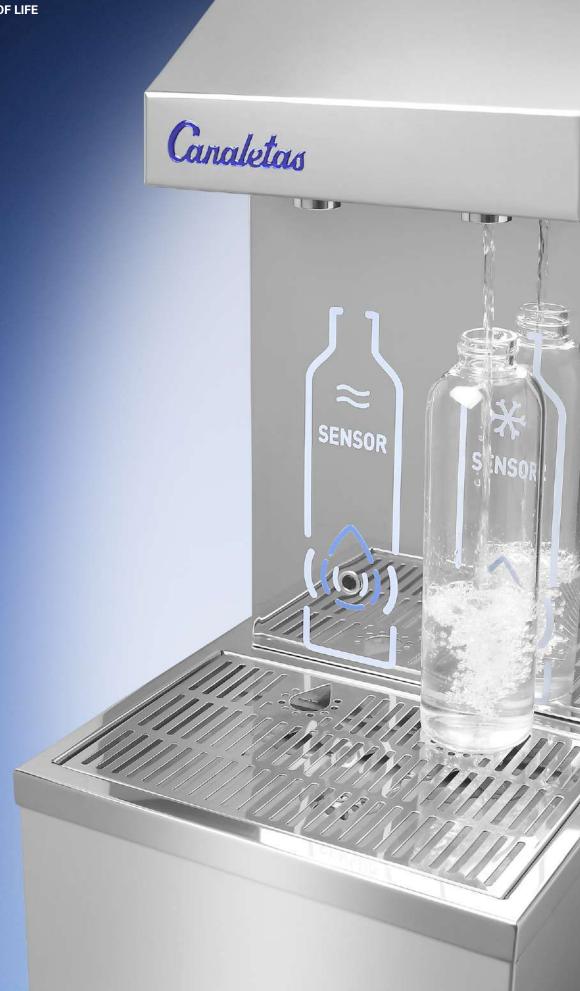

# Hands-free drinking fountains

Hygienic solution for filling bottles.

Superior quality, made entirely from stainless steel, including the internal chassis.

The integrated dispensing area offers a robust, elegant and practical solution to fill different type of bottles. With sensor or pedal.

High cooling capacity to fill bottles and eliminate the use of plastic cups. Flat top plate enables bottles to stand properly. Fully integrated faucet in the dispensing area. Hidden water jet for optimal hygienic protection. Large and robust stainless steel pedal/s. Sensor for bottle detection and illumination. Vandal resistant allen screws. For safety reasons the top plate can not be removed. Water outlet quantity is time limited for safety. Easily regulated cold water temperature (thermostat).

Sensor: cold water Sensor: room temperature water

Pedal: cold water

Pedal: cold water Pedal: room temperature water Both pedals simultaneously: mixed water

Hygienic faucet design

Faucet hidden inside. Water jet separated from faucet walls. Difficult to reach with fingers.