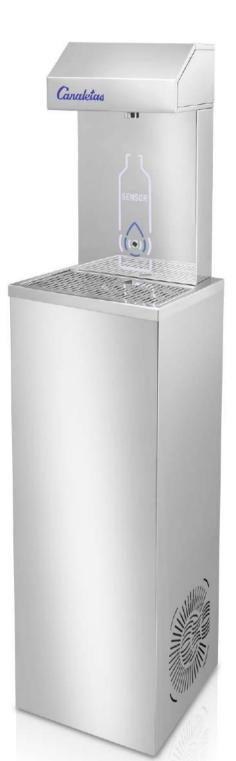

# Hands-free drinking fountains

Hygienic solution for filling bottles.

Superior quality, made entirely from stainless steel, including the internal chassis.











The integrated dispensing area offers a robust, elegant and practical solution to fill different type of bottles. With sensor or pedal.

High cooling capacity to fill bottles and eliminate the use of plastic cups. Flat top plate enables bottles to stand properly. Fully integrated faucet in the dispensing area. Hidden water jet for optimal hygienic protection. Large and robust stainless steel pedal/s. Sensor for bottle detection and illumination. Vandal resistant allen screws. For safety reasons the top plate can not be removed. Water outlet quantity is time limited for safety. Easily regulated cold water temperature (thermostat).



Sensor: cold water Sensor: room temperature water



Pedal: cold water



Pedal: cold water Pedal: room temperature water Both pedals simultaneously: mixed