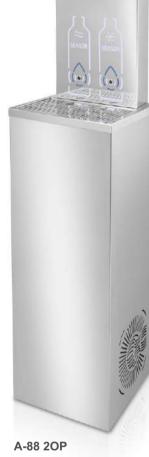

# Hands-free drinking fountains

Hygienic solution for filling bottles.

Superior quality, made entirely from stainless steel, including the internal chassis.

The integrated dispensing area offers a robust, elegant and practical solution to fill different type of bottles. With sensor or pedal.

High cooling capacity to fill bottles and eliminate the use of plastic cups. Flat top plate enables bottles to stand properly. Fully integrated faucet in the dispensing area. Hidden water jet for optimal hygienic protection. Large and robust stainless steel pedal/s. Sensor for bottle detection and illumination. Vandal resistant allen screws. For safety reasons the top plate can not be removed. Water outlet quantity is time limited for safety. Easily regulated cold water temperature (thermostat).

Sensor: cold water Sensor: room temperature water

Pedal: cold water

Pedal: cold water Pedal: room temperature water Both pedals simultaneously: mixed water

Hygienic faucet design

Faucet hidden inside. Water jet separated from faucet walls. Difficult to reach with fingers.