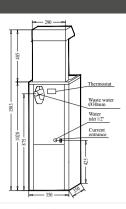

# Technical data

| Technical data                                                                   |                  |
|----------------------------------------------------------------------------------|------------------|
| Cooling Power (W)                                                                | 600              |
| Power consumption (W)                                                            | 230              |
| Voltage 230V 50Hz single-phase (A) (Consult other options)                       | 1.1              |
| Cooling capacity (Room temp.: 30°C, Input temp.: 27°C, Output temp.: 17°C) (I/h) | 50               |
| Water output speed (I/h)                                                         | 360              |
| Cold water output temperature (Regulated by thermostat) (°C)                     | 4-11             |
| Water tank capacity (I) (Opcional: Stainless steel coil. Direct chill)           | 7.5              |
| Refrigerant gas (CFC-free)                                                       | R290             |
| Dimensions (mm). Height x Width x Depth.                                         | 1503 x 350 x 350 |
| Net weight (kg)                                                                  | 37               |