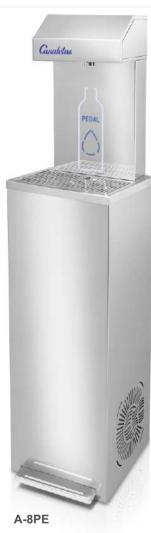

# Hands-free drinking fountains

Hygienic solution for filling bottles.

Superior quality, made entirely from stainless steel, including the internal chassis.

The integrated dispensing area offers a robust, elegant and practical solution to fill different type of bottles. With sensor or pedal.

High cooling capacity to fill bottles and eliminate the use of plastic cups. Flat top plate enables bottles to stand properly. Fully integrated faucet in the dispensing area. Hidden water jet for optimal hygienic protection. Large and robust stainless steel pedal/s. Sensor for bottle detection and illumination. Vandal resistant allen screws. For safety reasons the top plate can not be removed. Water outlet quantity is time limited for safety. Easily regulated cold water temperature (thermostat).

Sensor: cold water Sensor: room temperature water

Pedal: cold water

Pedal: cold water Pedal: room temperature water Both pedals simultaneously: mixed water

Hygienic faucet design

Faucet hidden inside. Water jet separated from faucet walls. Difficult to reach with fingers.